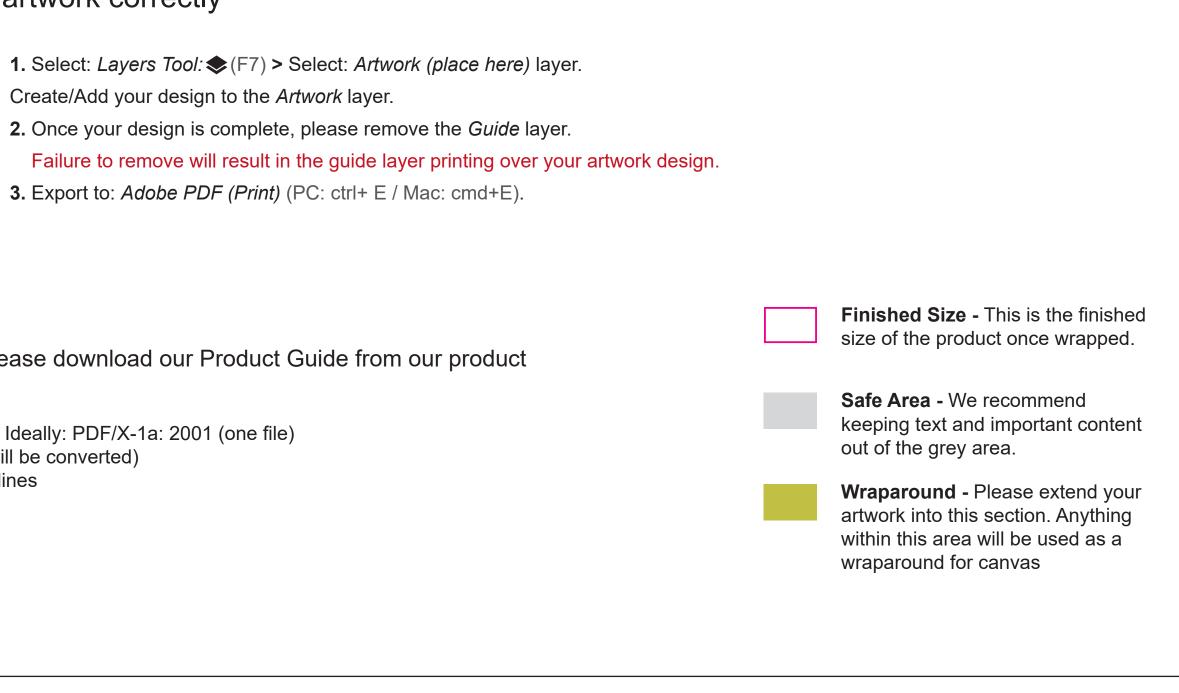

## How to set and supply your artwork correctly

- Create/Add your design to the Artwork layer.

- **3.** Export to: *Adobe PDF (Print)* (PC: ctrl+ E / Mac: cmd+E).

For more detailed information: Please download our Product Guide from our product page.

- Accepted format: Adobe PDF (Print). Ideally: PDF/X-1a: 2001 (one file)
- **Colour:** CMYK (RGB and Pantones will be converted)
- Fonts: Embedded or converted to outlines
- Image Resolution: 300dpi to 450dpi
- Crop marks: Include (offset 10mm)