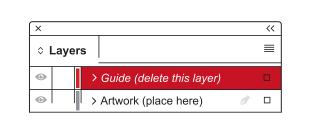

## How to set and supply your artwork correctly

- Create/Add your design to the Artwork layer.

- **3.** Export to: *Adobe PDF (Print)* (PC: ctrl+ E / Mac: cmd+E).

For more detailed information: Please download our Product Guide from our product page.