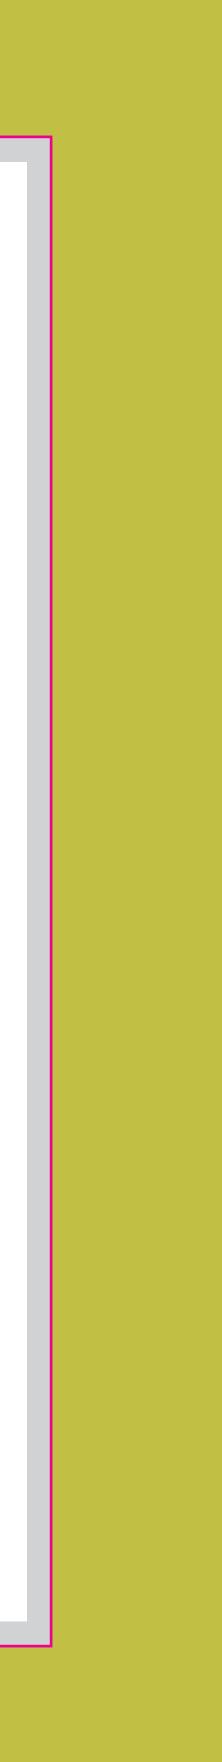

## **Classic Canvas**

Landscape / 600x400mm

## How to set and supply your artwork correctly



- Create/Add your design to the Artwork layer.

- **3.** Export to: *Adobe PDF (Print)* (PC: ctrl+ E / Mac: cmd+E).

For more detailed information: Please download our Product Guide from our product page.

- Accepted format: Adobe PDF (Print). Ideally: PDF/X-1a: 2001 (one file)
- **Colour:** CMYK (RGB and Pantones will be converted)
- Fonts: Embedded or converted to outlines
- Image Resolution: 300dpi to 450dpi
- Crop marks: Include (offset 10mm)



KEEP IMPORTANT TEXT AND IMAGES INSIDE WHITE AREA

## WRAPAROUND